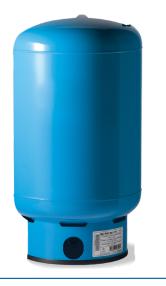

The Domestic RO (Reverse Osmosis) Storage Tank was designed to store a reserve of water for on-demand use, ensuring there is always treated water available when you need it.

Ideal for use with a reverse osmosis system, the storage tank structure is constructed of high-quality cold rolled steel designed to last for decades.

The NSF-approved inner water chamber is perfect for storing product water without compromising on taste. With an adjustable tank pre-charge, you'll always have the right water pressure for your equipment.

Domestic RO Storage Tank

# **Domestic Storage Tank** $\mid ST$