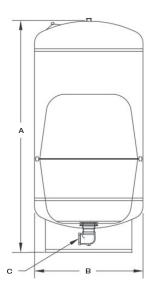

| Item                               | Mfg. No. | Hight (A)            | Diameter (B)      | Connection (C)              | Total Weight      | Description                                                                                 |
|------------------------------------|----------|----------------------|-------------------|-----------------------------|-------------------|---------------------------------------------------------------------------------------------|
| 14 Gallon (53 Liter) Storage Tank  | 7000828  | 22"<br>(558.8 mm)    | 16"<br>(406.4 mm) | 1"<br>(25.4 mm)<br>NPT      | 28 lbs (12.7 kg)  | Provides backup supply of filtered water.<br>22" (59 cm) height, 16" (41 cm) diameter.      |
| 44 Gallon (167 Liter) Storage Tank | 7000829  | 36.25"<br>(920.7 mm) | 21"<br>(533.4 mm) | 1 1/4"<br>(31.75 mm)<br>NPT | 67 lbs (30.4 kg)  | Provides backup supply of filtered water.<br>36" (91 cm) height, 21" (53 cm) diameter.      |
| 85 Gallon (322 Liter) Storage Tank | 7000830  | 44.5"<br>(1130.3 mm) | 26"<br>(660.4 mm) | 1 1/4"<br>(31.75 mm)<br>NPT | 121 lbs (54.9 kg) | Provides backup supply of filtered water.<br>44 1/2" (113 cm) height, 26" (66 cm) diameter. |