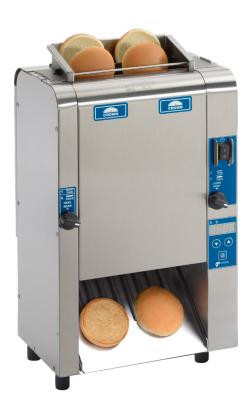

## Vertical Contact Toaster Mini | VCTM-2

COMPRESSION SETTINGS CROWN -2 & HEEL – 4

AUXILIARY HEATERS SET POINT -395 F°

PLATEN SETPOINT

PASS THRU TIME 255 (22 SECONDS)

-560 F°

WARRANTY PARTS & LABOR 1 YEAR

CONSUMABLES REPLACEMENT PARTS BELT PART NUMBER – 7002037 RELEASE SHEET - 7001168