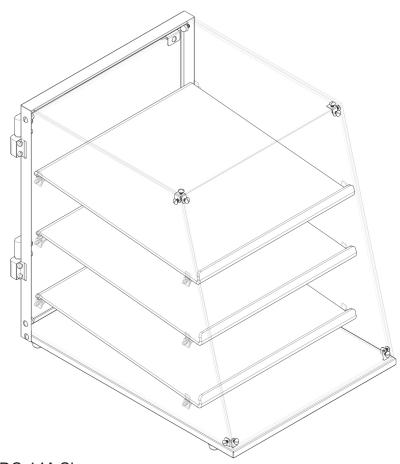

## **Daily maintenance tasks** PR 69 D1 Daily Cleaning

DC-14A Shown

#### 2. Remove shelves.

Remove the shelves from the display cabinet. Remove crumbs from the shelves with a clean, sanitizer soaked towel and dispose the crumbs into the trash receptacle.

Chemicals

Sanitizer Solution.

#### 7. Install shelves and product.

Install shelves into display cabinet. Load product into display cabinet. Plug in the power cord and turn the unit on (DC-27L only).