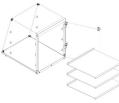

#### 2. Remove shelves.

Remove the shelves from the display cabinet. Remove crumbs from the shelves with a clean, sanitizer soaked towel and dispose the crumbs into the trash receptacle.

Chemicals

Sanitizer Solution.