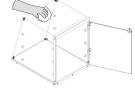

#### 4. Clean display cabinet.

Spray and wipe display case inside and out with a clean, sanitizer-soaked towel sprayed with All Purpose Super Concentrate (APSC) solution. For heavy soils, scrub the display cabinet with a NO-SCRATCH pad.

#### 5. Rinse display cabinet.

Rinse the display cabinet inside and out with a separate clean. sanitizer-soaked towel.

Chemicals

Sanitizer Solution.

#### 6. Sanitize display cabinet.

Spray the inside and outside of the display cabinet with Sanitizer solution and allow to air dry.

Chemicals

Sanitizer Solution.