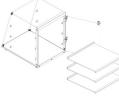

#### 7. Install shelves and product.

Install shelves into display cabinet. Load product into display cabinet. Plug in the power cord and turn the unit on (DC-27L only).