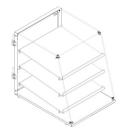

#### 2. Remove shelves.

Remove the shelves from the display cabinet. Remove crumbs from the shelves with a clean, sanitizer soaked towel and dispose the crumbs into the trash receptacle.

Chemicals

Sanitizer Solution.