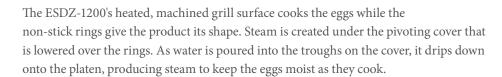

## /// Serve perfectly cooked eggs made-to-order from the smallest footprint in your kitchen

Easily serve freshly cooked breakfast items to customers throughout the day with the Egg Station with Dual Zone. The ESDZ-1200 features two independent cooking zones that allow operations to easily and quickly prepare eggs throughout the day.

The new design separates the grill surface into two areas for cooking smaller batches of eggs independent of one another. Whether it's four eggs, two eggs, or even an individual order, the ESDZ-1200 cooks great-tasting breakfast products for any daypart.

## **FEATURES:**

- / Split cover with rear and front areas allow operations to cook small batches of eggs.
- Independent heating element with temperature control for the front and rear areas.
- Timer features two channels that each include four pre-programmed cook times to handle a variety of different products.
- / Small footprint to easily fit into any operation.
- Quickly cook up to 12 eggs for items without taking up valuable grill space.
- Color-coded handles for food safety.
- Supplied with 12 three-inch (75mm) diameter non-stick egg rings, plus 12 spare rings.
- Four adjustable legs for an even grill surface.
- Audio/visual signal for operation.
- Bilingual label (English/French) on control panel with color-coded buttons.
- / Egg-cracking bump outs on the racks.