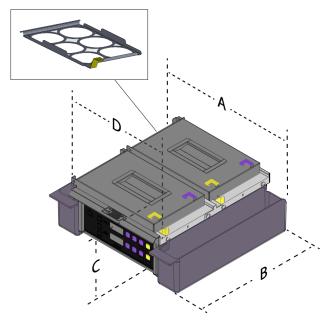

## **Electrical Ratings and Plug Configuration**

| Model &<br>Mfg. No.  | Volts    | Watts | Amps | Hertz   | Plug Configuration |
|----------------------|----------|-------|------|---------|--------------------|
| ESDZ-1200<br>9300643 | 200-240~ | 3000  | 12.5 | 15/12.5 | NEMA L6-20P        |