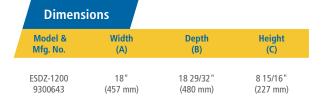

## **Electrical Ratings and Plug Configuration**

| Model &<br>Mfg. No.  | Volts    | Watts | Amps | Hertz   | Plug Configuration |
|----------------------|----------|-------|------|---------|--------------------|
| ESDZ-1200<br>9300643 | 200-240~ | 3000  | 12.5 | 15/12.5 | NEMA L6-20P        |