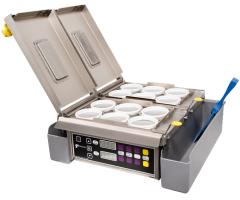

## /// Serve perfectly cooked eggs made-to-order from the smallest footprint in your kitchen

Easily serve freshly cooked breakfast items to customers throughout the day with the Egg Station with Dual Zone. The ESDZ-1200 features two independent cooking zones that allow operations to easily and quickly prepare eggs throughout the day.

The new design separates the grill surface into two areas for cooking smaller batches of eggs independent of one another. Whether it's four eggs, two eggs, or even an individual order, the ESDZ-1200 cooks great-tasting breakfast products for any daypart.

## **FEATURES:**

- / Split cover with rear and front areas allow operations to cook small batches of eggs.
- Independent heating element with temperature control for the front and rear areas.
- Timer features two channels that each include four pre-programmed cook times to handle a variety of different products.
- / Small footprint to easily fit into any operation.
- Quickly cook up to 12 eggs for items without taking up valuable grill space.
- Color-coded handles for food safety.
- Supplied with 12 three-inch (75mm) diameter non-stick egg rings, plus 12 spare rings.
- Four adjustable legs for an even grill surface.
- Audio/visual signal for operation.
- Bilingual label (English/French) on control panel with color-coded buttons.
- / Egg-cracking bump outs on the racks.