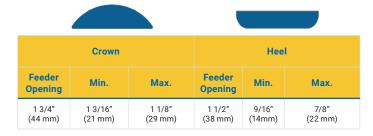

ression.
- Digital controller to adjust temperature.

## VCT-2 (without belt wraps)

#### **Electrical Ratings**

| Dimensions | and | We | igh | ľ |
|------------|-----|----|-----|---|
|------------|-----|----|-----|---|

| Model & Mfg. No. | Capacity                | Approvals    | Plug       | Volts | Watts | Amps | Hz.   | Width           | Depth           | Height          | Shipping<br>Weight   |
|------------------|-------------------------|--------------|------------|-------|-------|------|-------|-----------------|-----------------|-----------------|----------------------|
| VCT-2<br>9210955 | Variable Speed<br>Motor | ( <b>1</b> ) | 5-15P NEMA | 120   | 1800  | 15   | 50/60 | 13"<br>(330 mm) | 10"<br>(254 mm) | 22"<br>(559 mm) | 67 lbs.<br>(30.4 kg) |

## **Bun Specifications**