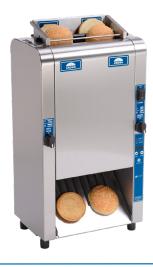

The Vertical Contact Toaster (VCT-2) is used in the largest and most successful foodservice operations around the world, giving buns a consistent, golden-brown finish that helps burgers taste better, look better, and feel hotter when in the hands of the customers.

The smaller size does not come at the expense of toast quality or capability. It features a dual-sided platen, two toasting lanes, and a toast time of just 15 seconds. With independent compression settings and a digital controller, the VCT-2 allows operations to easily adjust toast quality for a variety of different bread products

# **Vertical Contact Toaster** | VCT-2

# Features:

- Toasts two complete buns simultaneously for increased capacity.
- Variable speed motor provides operations with flexibility for future menu items and allows for light/ dark adjustments.
- Toasts product in 15 seconds (+/- 2 seconds).
- Available with an auxiliary heater that warms all sides of buns.
- Individual heel and crown compression.
- Digital controller to adjust temperature.