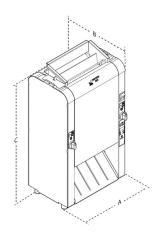

## VCT-2 (without belt wraps)

#### **Electrical Ratings**

| Dimensions | and | We | igh | ľ |
|------------|-----|----|-----|---|
|------------|-----|----|-----|---|

| Model & Mfg. No. | Capacity                | Approvals    | Plug       | Volts | Watts | Amps | Hz.   | Width           | Depth           | Height          | Shipping<br>Weight   |
|------------------|-------------------------|--------------|------------|-------|-------|------|-------|-----------------|-----------------|-----------------|----------------------|
| VCT-2<br>9210955 | Variable Speed<br>Motor | ( <b>1</b> ) | 5-15P NEMA | 120   | 1800  | 15   | 50/60 | 13"<br>(330 mm) | 10"<br>(254 mm) | 22"<br>(559 mm) | 67 lbs.<br>(30.4 kg) |