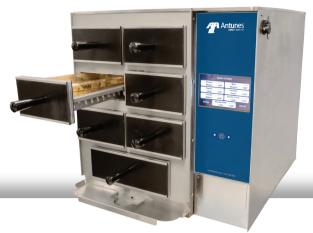

## ANTUNES INFINISTEAM MULTI-DRAWER STEAMER

The Antunes InfiniSteam Multi-Drawer Steamer is the industry's premier solution for steaming, providing next-generation boiler technology and next-level steaming performance.

## To better serve operators, the InfiniSteam features:

Faster retherm times

Safe food holding with programmable times and temperatures

Prepare smaller food portions as needed, leading to less food waste

High-performance steaming that enhances food appearance, taste, and texture

The ability to control and utilize each drawer individually

An easy-to-use, color touchscreen interface for simple recipe entry and recall